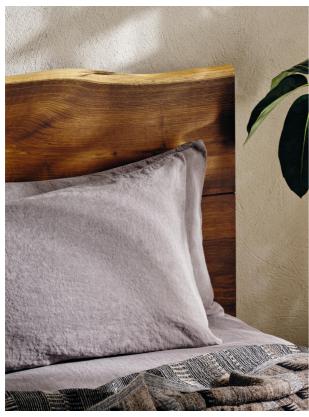

# Luna Linen Pillowcase Charcoal, Standard Set Of Two

£55 Regular

£47 Membership

#### Product details

The Luna linen pillowcase is crafted from 100% natural flax-fibre linen grown in Europe and woven just outside of Porto. Once individually cut and sewn, each piece goes through a laundry process, which involves dyeing and stonewashing the linen to create a soft, unique and relaxed drape. Our Luna range is breathable and durable, making it ideal for a great night's sleep.

- · 100% flax-fibre linen pillowcase
- · 200gsm
- · Grown in Europe
- · Woven in Portugal
- · Breathable and durable
- $\cdot$  Iron linen after washing to maintain its shape