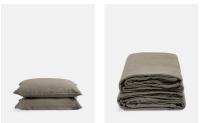

# Luna Linen Pillowcase Charcoal, Standard Set Of Two

£55 Regular

£47 Membership

#### Product details

The Luna linen pillowcase is crafted from 100% natural flax-fibre linen grown in Europe and woven just outside of Porto. Once individually cut and sewn, each piece goes through a laundry process, which involves dyeing and stonewashing the linen to create a soft, unique and relaxed drape. Our Luna range is breathable and durable, making it ideal for a great night's sleep.

- · 100% flax-fibre linen pillowcase
- · 200gsm
- · Grown in Europe
- · Woven in Portugal
- · Breathable and durable
- $\cdot$  Iron linen after washing to maintain its shape