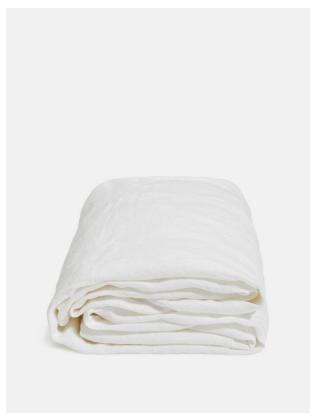

# Luna Linen Fitted Sheet, White, Double/full

£115 Regular

£98 Membership

## Product details

The Luna fitted sheet is crafted from 100% natural flax-fibre linen grown in Europe and woven just outside of Porto. Once individually cut and sewn, each piece goes through a laundry process, which involves dyeing and stonewashing the linen to create a soft, unique and relaxed drape. Our Luna range is breathable and durable, making it ideal for a great night's sleep.

- · 100% flax-fibre linen fitted sheet
- · 200gsm
- · Grown in Europe
- · Woven in Portugal
- · Breathable and durable
- $\cdot$  Iron linen after washing to maintain its shape