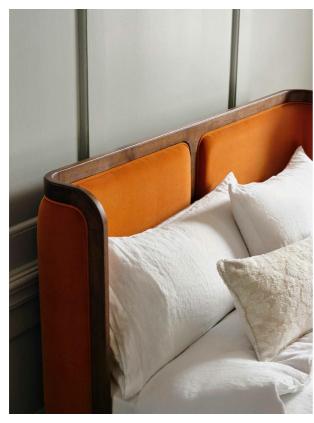

#### Product details

The Luna linen pillowcase is crafted from 100% natural flax-fibre linen grown in Europe and woven just outside of Porto. Once individually cut and sewn, each piece goes through a laundry process, which involves dyeing and stonewashing the linen to create a soft, unique and relaxed drape. Our Luna range is breathable and durable, making it ideal for a great night's sleep.

- · 100% flax-fibre linen pillowcase
- · 200gsm
- · Grown in Europe
- · Woven in Portugal
- · Breathable and durable
- $\cdot$  Iron linen after washing to maintain its shape