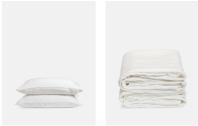

# Luna Linen Pillowcase King White, Set Of Two

£65 Regular

£55 Membership

#### Product details

The Luna linen pillowcase is crafted from 100% natural flax-fibre linen grown in Europe and woven just outside of Porto. Once individually cut and sewn, each piece goes through a laundry process, which involves dyeing and stonewashing the linen to create a soft, unique and relaxed drape. Our Luna range is breathable and durable, making it ideal for a great night's sleep.

- · 100% flax-fibre linen pillowcase
- · 200gsm
- · Grown in Europe
- · Woven in Portugal
- · Breathable and durable
- $\cdot$  Iron linen after washing to maintain its shape