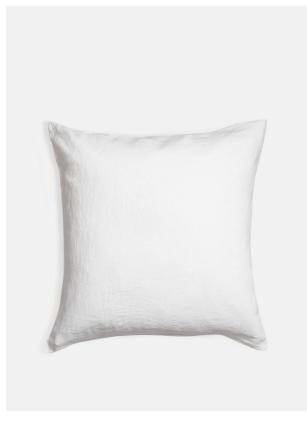

# Luna Linen Pillowcase White, Square

£40 Regular

£34 Membership

#### Product details

The Luna linen pillowcase is crafted from 100% natural flax-fibre linen grown in Europe and woven just outside of Porto. Once individually cut and sewn, each piece goes through a laundry process, which involves dyeing and stonewashing the linen to create a soft, unique and relaxed drape. Our Luna range is breathable and durable, making it ideal for a great night's sleep.

- · 100% flax-fibre linen pillowcase
- · 200gsm
- · Grown in Europe
- · Woven in Portugal
- · Breathable and durable
- $\cdot$  Iron linen after washing to maintain its shape