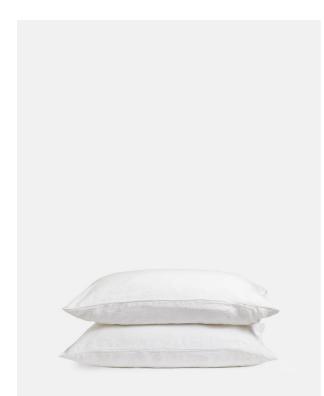

## **Product details**

The Luna linen pillowcase is crafted from 100% natural flax-fibre linen grown in Europe and woven just outside of Porto. Once individually cut and sewn, each piece goes through a laundry process, which involves dyeing and stonewashing the linen to create a soft, unique and relaxed drape. Our Luna range is breathable and durable, making it ideal for a great night's sleep.

- · 100% flax-fibre linen pillowcase
- · 200gsm
- $\cdot\, {\rm Grown}$  in Europe
- $\cdot$  Woven in Portugal
- $\cdot$  Breathable and durable
- $\cdot$  Iron linen after washing to maintain its shape