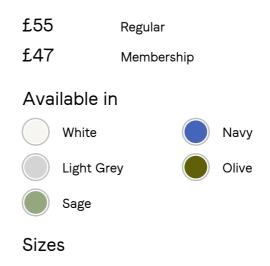

## SOHO HOME







King, Standard

## **Product details**

The Luna linen pillowcase is crafted from 100% natural flax-fibre linen grown in Europe and woven just outside of Porto. Once individually cut and sewn, each piece goes through a laundry process, which involves dyeing and stonewashing the linen to create a soft, unique and relaxed drape. Our Luna range is breathable and durable, making it ideal for a great night's sleep.

- · 100% flax-fibre linen pillowcase
- · 200gsm
- $\cdot\, {\rm Grown}$  in Europe
- $\cdot$  Woven in Portugal
- $\cdot$  Breathable and durable
- $\cdot$  Iron linen after washing to maintain its shape

## Dimensions

Product dimensions: H75 x W50 x D1cm / H29.5 x W19.7 x D0.4"

Product weight: 0.4kg / 0.9lbs



## Details

Care instructions: Machine wash at 30 degrees, tumble d