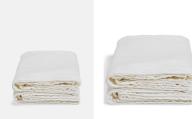

# Luna Linen Oxford Pillowcase, King, White, Set Of Two

£75 Regular

£64 Membership

#### Product details

The Luna linen pillowcase is crafted from 100% natural flax-fibre linen grown in Europe and woven just outside of Porto. Once individually cut and sewn, each piece goes through a laundry process, which involves dyeing and stonewashing the linen to create a soft, unique and relaxed drape. Our Luna range is breathable and durable, making it ideal for a great night's sleep.

- · 100% flax-fibre linen pillowcase
- · 200gsm
- · Grown in Europe
- · Woven in Portugal
- · Breathable and durable
- $\cdot$  Iron linen after washing to maintain its shape