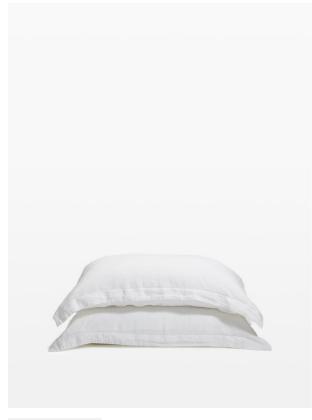

# Luna Linen Oxford Pillowcase, King, White, Set Of Two

£75 Regular

£64 Membership

#### Product details

The Luna linen pillowcase is crafted from 100% natural flax-fibre linen grown in Europe and woven just outside of Porto. Once individually cut and sewn, each piece goes through a laundry process, which involves dyeing and stonewashing the linen to create a soft, unique and relaxed drape. Our Luna range is breathable and durable, making it ideal for a great night's sleep.

- · 100% flax-fibre linen pillowcase
- · 200gsm
- · Grown in Europe
- · Woven in Portugal
- · Breathable and durable
- $\cdot$  Iron linen after washing to maintain its shape