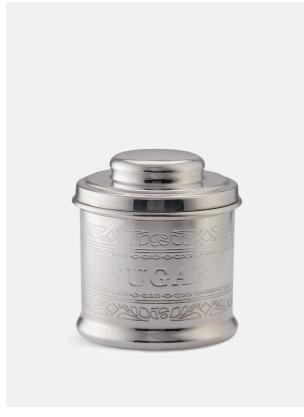

# Audley Silver, Sugar Tin

f.80 Regular

f.68 Membership

#### Product details

- · Silver-plated tin for holding sugar
- · Hand crafted and polished by skilled artisans
- · Highly polished, smooth silver-plated lid
- · Etched with a design found on vintage Art Deco stationery
- · Used in all the Houses and our restaurants
- · Presented in a Soho Home gift box

#### **Dimensions**

Product dimensions: H12 x W11 x D11cm / H4.7 x W4.3 x D4.3"

Product weight: 0.326kg / 0.7lbs

### **Details**

Material: Silver-plated stainless steel Care Instructions: Wipe with a soft, dry cloth. Do not use abrasives or cleaners as they may damage the finish.