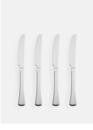

- · Set contains four dinner knives, four dinner forks, four dinner spoons and four tea spoons
- · Weighty, gently curved handles with ridged edges
- · Our signature stainless steel House cutlery range
- · Durable and stain-resistant making it ideal for everyday use
- $\cdot$  Used in the clubs and restaurants in all our Houses