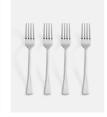

- · Set contains four dinner knives, four dinner forks, four dinner spoons and four tea spoons
- · Weighty, gently curved handles with ridged edges
- · Our signature stainless steel House cutlery range
- · Durable and stain-resistant making it ideal for everyday use
- $\cdot$  Used in the clubs and restaurants in all our Houses