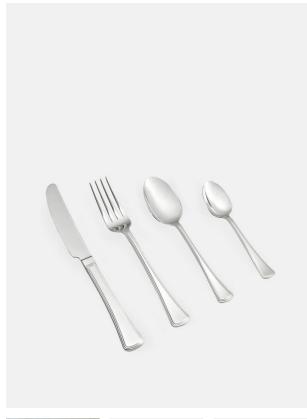

### Product details

Our signature stainless steel House cutlery range is used in every Soho House worldwide.

Stain-resistant with gently curved handles, ridged edges and each engraved with the Soho House logo, they are ideal for everyday use.

- · Set contains four dinner knives, four dinner forks, four dinner spoons and four tea spoons
- · Weighty, gently curved handles with ridged edges
- · Our signature stainless steel House cutlery range
- · Durable and stain-resistant making it ideal for everyday use
- $\cdot$  Used in the clubs and restaurants in all our Houses