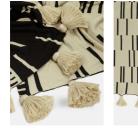

# Ezra Throw, 140 X 200cm

- £75 Regular
- £60 Membership

#### **Product details**

- $\cdot$  Cotton throw in oatmeal and black
- · Reversible design
- $\cdot$  Finished with oatmeal pompom tassels
- $\cdot$  Perfect size for the end of a bed

#### Details

Material: 100% cotton Care Instructions: Hand wash, do not bleach, tumble dry low, cool iron if needed, can dry clean, comb tassel when needed