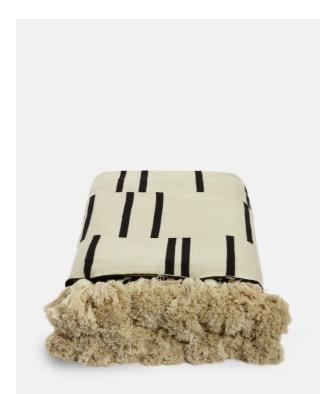

# Ezra Throw, 140 X 200cm

- £75 Regular
- £60 Membership

#### **Product details**

- $\cdot$  Cotton throw in oatmeal and black
- · Reversible design
- $\cdot$  Finished with oatmeal pompom tassels
- $\cdot$  Perfect size for the end of a bed

#### Details

Material: 100% cotton Care Instructions: Hand wash, do not bleach, tumble dry low, cool iron if needed, can dry clean, comb tassel when needed