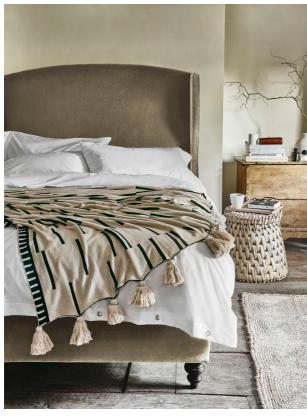

# Ezra Throw, 210 X 275cm

£210 Regular

£179 Membership

Sizes

6'11" x 9'0"

### Product details

- · Cotton throw in oatmeal and black
- · Reversible design
- · Finished with oatmeal pompom tassels
- · Perfect size for the end of a bed

#### **Dimensions**

Product dimensions: H210 x W275 x D2cm / H82.7 x  $\,$ 

W108.3 x D0.8"

Product weight: 2.4kg / 5.3lbs

Packaged or boxed dimensions: H30 x W52 x D72cm /  $\,$ 

H11.8 x W20.5 x D28.3"

Packaged or boxed weight: 14.2kg / 31.3lbs