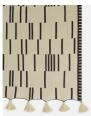

# Ezra Throw, 210 X 275cm

£210 Regular

£179 Membership

Sizes

6'11" x 9'0"

### Product details

- · Cotton throw in oatmeal and black
- · Reversible design
- · Finished with oatmeal pompom tassels
- · Perfect size for the end of a bed

#### **Dimensions**

Product dimensions: H210 x W275 x D2cm / H82.7 x  $\,$ 

W108.3 x D0.8"

Product weight: 2.4kg / 5.3lbs

Packaged or boxed dimensions: H30 x W52 x D72cm /  $\,$ 

H11.8 x W20.5 x D28.3"

Packaged or boxed weight: 14.2kg / 31.3lbs