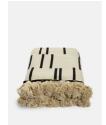

# Ezra Throw, 210 X 275cm

£210 Regular

£179 Membership

Sizes

6'11" x 9'0"

### Product details

- · Cotton throw in oatmeal and black
- · Reversible design
- · Finished with oatmeal pompom tassels
- · Perfect size for the end of a bed

#### **Dimensions**

Product dimensions: H210 x W275 x D2cm / H82.7 x  $\,$ 

W108.3 x D0.8"

Product weight: 2.4kg / 5.3lbs

Packaged or boxed dimensions: H30 x W52 x D72cm /  $\,$ 

H11.8 x W20.5 x D28.3"

Packaged or boxed weight: 14.2kg / 31.3lbs