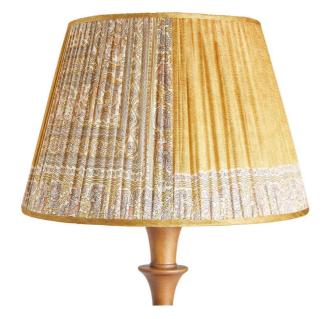

### **Product details**

From bold jewel tones to soft neutrals, our curated collection of Samarkand shades was chosen by our lighting buyer to reflect the shades that you will see in the Houses. Each one is hand-cut from a vintage silk saree, sourced by Samarkand's founders in India, and then hand-pleated by skilled craftsmen in Devon.

 $\cdot$  Hand-gathered pleated silk shade by Samarkand Design

 $\cdot$  Made from vintage Indian silk sarees using traditional skills

 $\cdot$  Duplex fitting to be used with shade carrier, included

 $\cdot$  Exclusive collection by Samarkand for Soho Home

 $\cdot$  Samarkand shades can be seen throughout the Houses

Please note our Samarkand shades are individually hand cut from vintage silk sarees, meaning each one will have unique characteristics which is why we love using them in the Houses. Photography is for colour and pattern reference only.