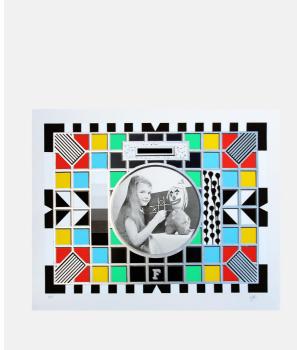

#### Product details

Archie Proudfoot revisited the instantly recognisable sign he painted for Soho House White City, based on the iconic BBC test card. The original work, Test Card F, hangs in the lobby so is one of the first things you see when you walk through the doors. Kate Bryan, Soho House Head of Collections, says: 'Archie's was easily one of the most popular pieces we've ever put in a House, we've had a lot of the TV personalities on the BBC talking to us about it. He's been able to create a new version of that with Jealous Studio to give this fantastic finish. It's lovely for anyone who's interested in broadcasting or the history of modernism and who loves White City House because it is almost the iconic image of the club.'

- · Test Card F by Archie Proudfoot
- · 8 Colour Screenprint with 12 carat Gold Leaf Overlay on Somerset Satin White 410gsm Paper
- · Edition of 30
- · Cut Edge
- · H55 x 75cm
- · Seen in White City House