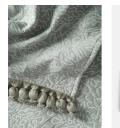

### **Product details**

- · Textured reverse stitch sage cotton bedspread
- $\cdot$  Stockholm Stitch fabric by Lewis & Wood
- $\cdot$  Tonal hand tied onion tassle trim across front edge
- · Made in England
- · Designed to cover the end of the bed