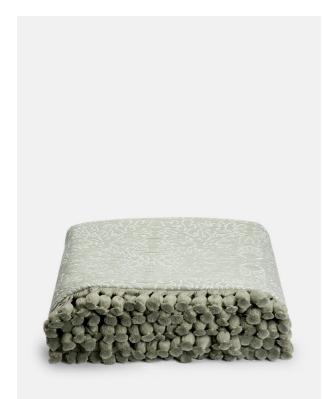

# Adeline Bedspread, Sage

Regular

£264

Membership

### **Product details**

- · Textured reverse stitch sage cotton bedspread
- $\cdot$  Stockholm Stitch fabric by Lewis & Wood
- $\cdot$  Tonal hand tied onion tassle trim across front edge
- · Made in England
- · Designed to cover the end of the bed