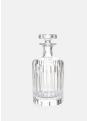

# Roebling Cut Crystal Decanter, Small

£110 Regular

£94 Membership

Sizes

Large

#### Product details

Designed exclusively for DUMBO House, the Roebling collection is a fitting tribute to John Augustus Roebling, the civil engineer who designed and built Brooklyn Bridge. Handcrafted from a weighty crystal, each piece has been intricately cut with straight lines echoing the cables that suspend above this historical landmark. Hand-finished and polished for extra brilliance, this collection will become a cherished part of your at-home bar for relaxed entertaining.

- · Small Roebling cut crystal decanter
- · Crystal has a weighty feel and a highly polished brilliance
- · Hand-finished by skilled craftsmen
- · Comes in a Soho Home gift box
- · Straight lines inspired by the cables on the Brooklyn Bridge
- · Designed exclusively for DUMBO House
- $\cdot$  Our Roebling cut crystal is used in all our Houses

### **Dimensions**

Product dimensions: H18 x W8.5 x D8.5cm / H7.1 x

W3.3 x D3.3"

Product weight: 0.99kg / 2.2lbs

#### Details

Material: 24% Lead Crystal Care Instructions: Handwash only. Not safe for dishwashers, ovens or microwaves.