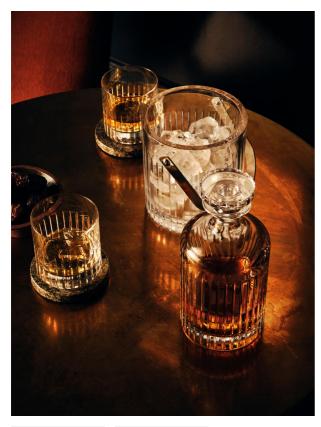

#### Product details

Designed exclusively for DUMBO House, the Roebling collection is a fitting tribute to John Augustus Roebling, the civil engineer who designed and built Brooklyn Bridge. Handcrafted from a weighty crystal, each piece has been intricately cut with straight lines echoing the cables that suspend above this historical landmark. Hand-finished and polished for extra brilliance, this collection will become a cherished part of your at-home bar for relaxed entertaining.

- · Small Roebling cut crystal decanter
- · Crystal has a weighty feel and a highly polished brilliance
- · Hand-finished by skilled craftsmen
- · Comes in a Soho Home gift box
- · Straight lines inspired by the cables on the Brooklyn Bridge
- · Designed exclusively for DUMBO House
- $\cdot$  Our Roebling cut crystal is used in all our Houses

### **Dimensions**

Product dimensions: H18 x W8.5 x D8.5cm / H7.1 x

W3.3 x D3.3"

Product weight: 0.99kg / 2.2lbs

#### Details

Material: 24% Lead Crystal Care Instructions: Handwash only. Not safe for dishwashers, ovens or microwaves.