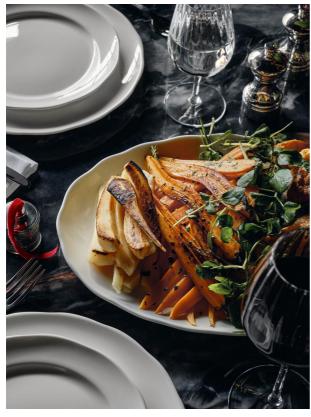

# Scalloped Oval Dish, Large

£30 Regular

£24 Membership

#### Product details

Our Scalloped range is crafted from durable, fine bone china which gives a translucent effect and a high-shine finish - ideal for daily use.

Characterised by a scalloped rim, mix and match with other pieces from the collection to bring a hint of Babington House to dinner settings.

- · Fine bone china dish with scalloped edge
- · Highly durable and versatile
- · Translucent properties and an ultra fine finish
- · Mix with pieces from our decorated scalloped china range
- · As seen at Babington House