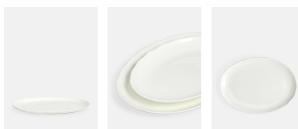

# Scalloped Oval Dish, Large

£30 Regular

£24 Membership

### Available in

Oval Dish, Small

#### Product details

Our Scalloped range is crafted from durable, fine bone china which gives a translucent effect and a high-shine finish - ideal for daily use.

Characterised by a scalloped rim, mix and match with other pieces from the collection to bring a hint of Babington House to dinner settings.

- · Fine bone china dish with scalloped edge
- · Highly durable and versatile
- · Translucent properties and an ultra fine finish
- · Mix with pieces from our decorated scalloped china range
- · As seen at Babington House