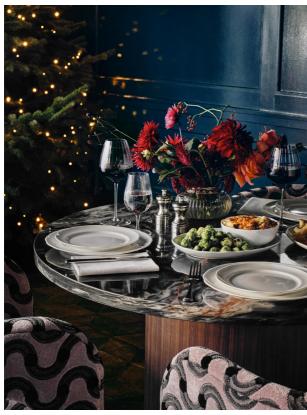

#### Product details

Our Scalloped range is crafted from durable, fine bone china which gives a translucent effect and a high-shine finish - ideal for daily use.

Characterised by a scalloped rim, mix and match with other pieces from the collection to bring a hint of Babington House to dinner settings.

- · Bone china oval dish with scalloped edge
- · Highly durable and versatile
- · Translucent properties and an ultra fine finish
- · Mix with pieces from our decorated scalloped china range
- · As seen at Babington House