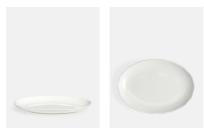

# Scalloped Oval Dish, Small

£25 Regular

£20 Membership

### Available in

Oval Dish, Small

#### Product details

Our Scalloped range is crafted from durable, fine bone china which gives a translucent effect and a high-shine finish - ideal for daily use.

Characterised by a scalloped rim, mix and match with other pieces from the collection to bring a hint of Babington House to dinner settings.

- · Bone china oval dish with scalloped edge
- · Highly durable and versatile
- · Translucent properties and an ultra fine finish
- · Mix with pieces from our decorated scalloped china range
- · As seen at Babington House