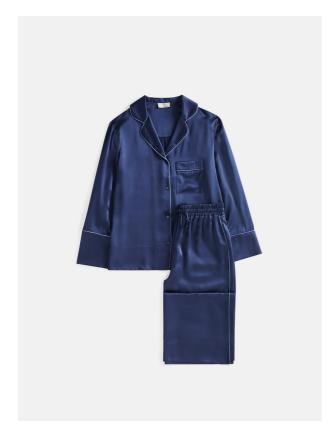

# Silk Pyjamas, Midnight And Sky, Small

£325 Regular

£276 Membership

#### Product details

- · Pure silk pyjamas in midnight blue with sky blue piping
- · Embroidered with the Soho Home logo
- · Finished with Mother of Pearl buttons, dyed to match
- · Oversized for a comfortable fit
- · Match with our silk eyemask
- · Personalise with monogrammed initials