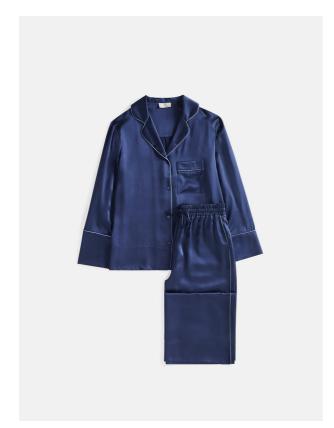

# Silk Pyjamas, Midnight And Sky, Medium

£325 Regular

£276 Membership

## Product details

- · Pure silk pyjamas in midnight blue with sky blue piping
- · Embroidered with the Soho Home logo
- · Finished with Mother of Pearl buttons, dyed to match
- · Oversized for a comfortable fit
- · Match with our silk eyemask
- · Personalise with monogrammed initials