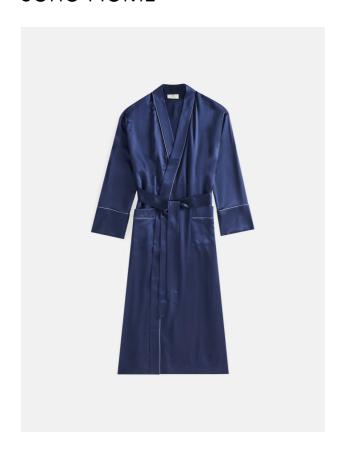

### Product details

- · Pure silk robe in midnight blue with sky blue piping
- · Embroidered with the Soho Home logo
- · Oversized for a comfortable fit
- · Match with our silk eyemask