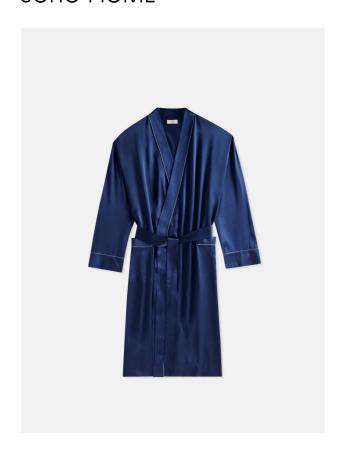

# Silk Robe, Midnight And Sky, Large

£265 Regular

£225 Membership

### Product details

- · Pure silk robe in midnight blue with sky blue piping
- · Embroidered with the Soho Home logo
- · Oversized for a comfortable fit
- · Match with our silk eyemask