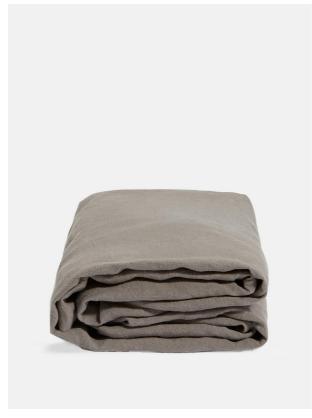

# Luna Linen Fitted Sheet, Charcoal, California King, Us

£75 Regular

£60 Membership

#### Product details

The Luna fitted sheet is crafted from 100% natural flax-fibre linen grown in Europe and woven just outside of Porto. Once individually cut and sewn, each piece goes through a laundry process, which involves dyeing and stonewashing the linen to create a soft, unique and relaxed drape. Our Luna range is breathable and durable, making it ideal for a great night's sleep.

- · 100% flax-fibre linen fitted sheet
- · 200gsm
- · Grown in Europe
- · Woven in Portugal
- · Breathable and durable
- · Iron linen after washing to maintain its shape