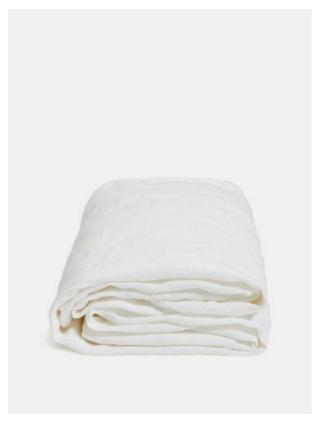

# Luna Linen Fitted Sheet, White, King, Us

£150 Regular

f.128 Membership

## Product details

The Luna fitted sheet is crafted from 100% natural flax-fibre linen grown in Europe and woven just outside of Porto. Once individually cut and sewn, each piece goes through a laundry process, which involves dyeing and stonewashing the linen to create a soft, unique and relaxed drape. Our Luna range is breathable and durable, making it ideal for a great night's sleep.

- · 100% flax-fibre linen fitted sheet
- · 200gsm
- · Grown in Europe
- · Woven in Portugal
- · Breathable and durable
- · Iron linen after washing to maintain its shape