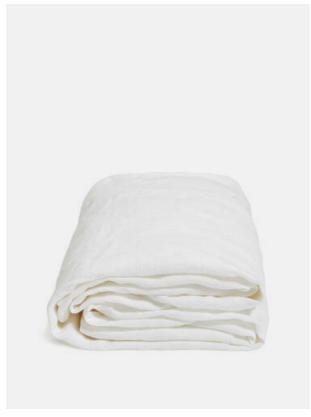

# Luna Linen Fitted Sheet, White, California King, Us

£150 Regular

£128 Membership

### Product details

The Luna fitted sheet is crafted from 100% natural flax-fibre linen grown in Europe and woven just outside of Porto. Once individually cut and sewn, each piece goes through a laundry process, which involves dyeing and stonewashing the linen to create a soft, unique and relaxed drape. Our Luna range is breathable and durable, making it ideal for a great night's sleep.

- · 100% flax-fibre linen fitted sheet
- · 200gsm
- · Grown in Europe
- · Woven in Portugal
- $\cdot$  Breathable and durable
- · Iron linen after washing to maintain its shape