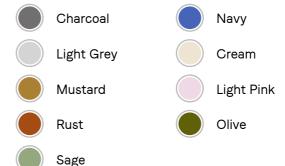

#### SOHO HOME





# Luna Linen Fitted Sheet, White, California King, Us

£150 Regular

£128 Membership

#### Available in



### Sizes

California King, Super King, King, Queen, Double , Double/Full

### Product details

The Luna fitted sheet is crafted from 100% natural flax-fibre linen grown in Europe and woven just outside of Porto. Once individually cut and sewn, each piece goes through a laundry process, which involves dyeing and stonewashing the linen to create a soft, unique and relaxed drape. Our Luna range is breathable and durable, making it ideal for a great night's sleep.

- · 100% flax-fibre linen fitted sheet
- · 200gsm
- · Grown in Europe
- · Woven in Portugal
- $\cdot$  Breathable and durable
- · Iron linen after washing to maintain its shape

#### **Dimensions**

Product dimensions: H183 x W213 x D30cm / H72 x W83.9 x D11.8"

Product weight: 1.55kg / 3.4lbs

/products/luna-linen-fitted-sheet/7