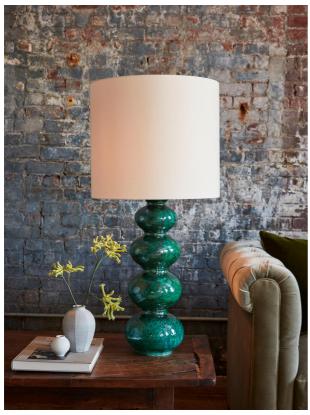

# Frome Table Lamp, Green

£395 Regular

£336 Membership

## Product details

Enhance your space with the impressive Frome table lamp, moulded in Portugal from durable ceramic, each piece is hand decorated and finished by Portuguese artisans in a unique process to create a beautiful one of a kind reactive glaze. Characterised by a glossy, undulating base, use the lamp to recreate the lighting schemes at Babington House.

- · Hand finished in Portugal
- · Ceramic table lamp
- · Reactive glaze makes each lamp unique
- · Available in 3 colourways
- · Pair with Tala bulb
- · Inspired by lamps at Babington House