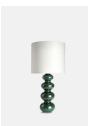

# Frome Table Lamp, Green

£395 Regular

£336 Membership

## Product details

Enhance your space with the impressive Frome table lamp, moulded in Portugal from durable ceramic, each piece is hand decorated and finished by Portuguese artisans in a unique process to create a beautiful one of a kind reactive glaze. Characterised by a glossy, undulating base, use the lamp to recreate the lighting schemes at Babington House.

- · Hand finished in Portugal
- · Ceramic table lamp
- · Reactive glaze makes each lamp unique
- · Available in 3 colourways
- · Pair with Tala bulb
- · Inspired by lamps at Babington House