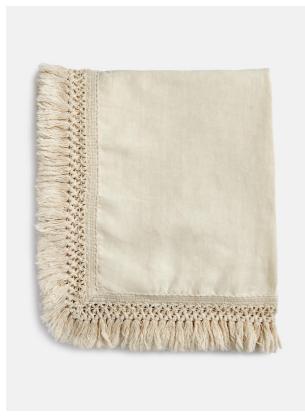

# Rosa Linen Tablecloth 170 X 250cm, Parchment

£140 Regular

£119 Membership

#### Product details

Inspired by the relaxed, natural interiors at Soho Roc House in Mykonos, our Rosa woven linen tablecloth is designed to work effortlessly with any table setting, from formal and elegant to casual and everyday. Mix and match with the rest of the collection for an individual look.

- · Pure woven linen tablecloth
- · Tassel trim on all four sides
- · Mix and match with the rest of our Rosa table linen collection