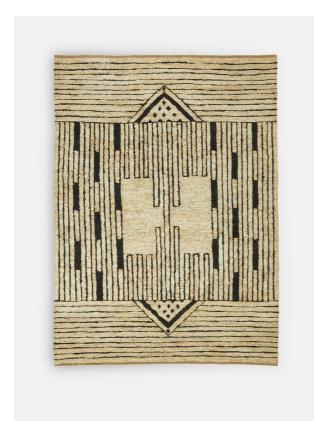

## Product details

- · Striped aztec style design
- · 100% wool, cotton backing
- $\cdot$  As seen in the rooms at Redchurch Street and in the Piglets at Soho Farmhouse

#### **Dimensions**

Product dimensions: H240 x W170 x D2cm / H7'10" x

W5'6" x D0.8"

Product weight: 7.7kg / 17lbs

Packaged or boxed dimensions: H175 x W19.7 x D20cm

/ H68.9 x W7.8 x D7.9"

Packaged or boxed weight: 10kg / 22lbs