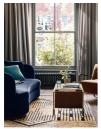

## Product details

- · Striped aztec style design
- · 100% wool, cotton backing
- $\cdot$  As seen in the rooms at Redchurch Street and in the Piglets at Soho Farmhouse