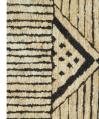

## Product details

- · Striped aztec style design
- · 100% wool, cotton backing
- $\cdot$  As seen in the rooms at Redchurch Street and in the Piglets at Soho Farmhouse