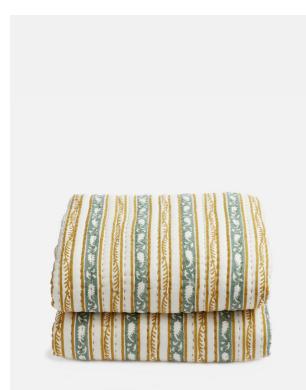

#### **Product details**

- · Lightweight cotton bedspread
- $\cdot\,$  Cream with mustard and green block printed pattern
- $\cdot\,$  Mustard coloured stitching on reverse
- · Hand block printed in India