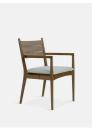

#### Product details

Originally designed for Little Beach House Barcelona, our Rope Back Dining Chair is crafted from a mix of natural textures to complement the relaxed, beachfront setting. It's been handmade by Italian artisans from solid beech wood and woven with a rope back. The seat is upholstered in durable linen - choose between sage or natural.

- · Dining chair with natural linen seat
- · Solid beech wood frame
- · Intricately hand-woven rope back
- · Handmade in Italy by skilled craftsmen