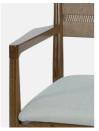

#### Product details

Originally designed for Little Beach House Barcelona, our Rope Back Dining Chair is crafted from a mix of natural textures to complement the relaxed, beachfront setting. It's been handmade by Italian artisans from solid beech wood and woven with a rope back. The seat is upholstered in durable linen - choose between sage or natural.

- · Dining chair with natural linen seat
- · Solid beech wood frame
- · Intricately hand-woven rope back
- · Handmade in Italy by skilled craftsmen