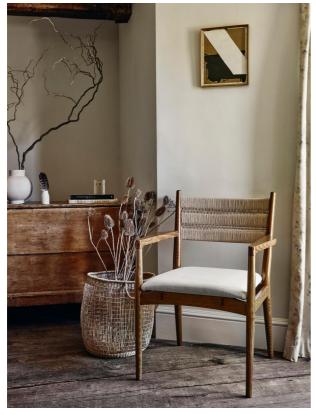

#### Product details

Originally designed for Little Beach House Barcelona, our Rope Back Dining Chair is crafted from a mix of natural textures to complement the relaxed, beachfront setting. It's been handmade by Italian artisans from solid beech wood and woven with a rope back. The seat is upholstered in durable linen - choose between sage or natural.

- · Dining chair with natural linen seat
- · Solid beech wood frame
- · Intricately hand-woven rope back
- · Handmade in Italy by skilled craftsmen