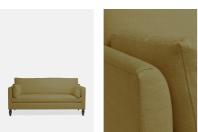

### Product details

A favourite at Soho House Chicago, the upright Alice looks elegant but feels comfy thanks to its long, single seat cushion and two scatter cushions.

- · Two and a half seat sofa with slim, square arms
- · Loose single cushions to back and loose single cushion seat
- · Solid European beech frame and turned wooden legs
- · Used at Soho House Chicago
- · W78 x D38 x H31"