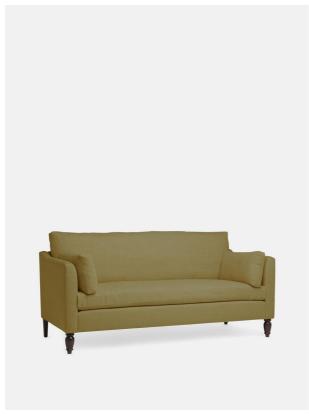

# Alice Sofa Linen, Antelope

£3,389 Regular

£2,881 Membership

### Product details

A favourite at Soho House Chicago, the upright Alice looks elegant but feels comfy thanks to its long, single seat cushion and two scatter cushions.

- · Two and a half seat sofa with slim, square arms
- · Loose single cushions to back and loose single cushion seat
- · Solid European beech frame and turned wooden legs
- · Used at Soho House Chicago
- · W78 x D38 x H31"

#### **Dimensions**

Product dimensions: H91.44 x W198.12 x D96.52cm / H36 x W78 x D37.5"

Product weight: 37kg / 81.6lbs

Packaged or boxed dimensions: H90.71 x W111.76 x

D205.74cm / H35.7 x W44 x D81"

Packaged or boxed weight: 90.71kg / 200lbs