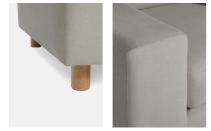

- · Armchair with wide arm rests
- · Turned natural oak legs
- · Hand made in the USA by skilled craftsmen
- · Inspired by the sofa in the beach studio at Little Beach House Barcelona

#### **Details**

Seat Depth: 23.25"
Seat Height: 16"
Arm Height: 23"
Foot Height: 3.75"
Frame: Maple wood
Feet: Maple wood
Filling: Foam & Fibre
Removable cushions: Yes
Removable legs: Yes

Care Instructions: Professional upholstery