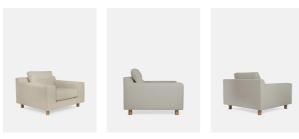

### Product details

Our Nuno armchair has been designed to be as comfortable and versatile as possible, with wide arm rests that are perfect for lounging. The low, streamlined profile has a relaxed feel and acts as a blank canvas that can be updated with different cushions and throws, giving it real longevity.

- · Armchair with wide arm rests
- · Turned natural oak legs
- · Hand made in the USA by skilled craftsmen
- · Inspired by the sofa in the beach studio at Little Beach House Barcelona