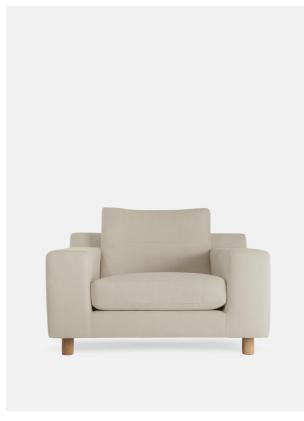

# Nuno Chair, Linen Natural

£1,689 Regular

£1,436 Membership

### Product details

Our Nuno armchair has been designed to be as comfortable and versatile as possible, with wide arm rests that are perfect for lounging. The low, streamlined profile has a relaxed feel and acts as a blank canvas that can be updated with different cushions and throws, giving it real longevity.

- · Armchair with wide arm rests
- · Turned natural oak legs
- · Hand made in the USA by skilled craftsmen
- · Inspired by the sofa in the beach studio at Little Beach House Barcelona