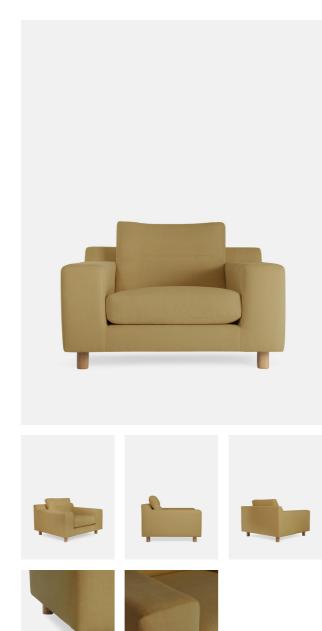

# Nuno Chair, Linen Antelope

£1,689 Regular £1,436 Membership

## Product details

Our Nuno armchair has been designed to be as comfortable and versatile as possible, with wide arm rests that are perfect for lounging. The low, streamlined profile has a relaxed feel and acts as a blank canvas that can be updated with different cushions and throws, giving it real longevity.

- $\cdot$  Armchair with wide arm rests
- · Turned natural oak legs
- Hand made in the USA by skilled craftsmen
- $\cdot$  Inspired by the sofa in the beach studio at

Little Beach House Barcelona