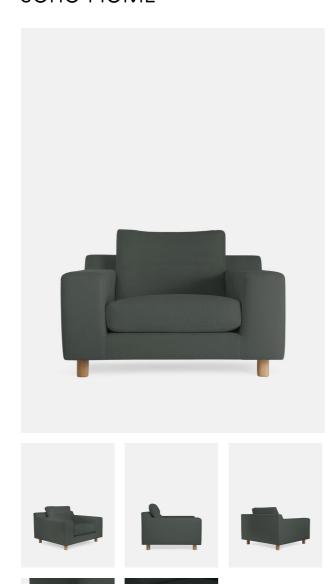

# Nuno Chair, Linen Loden

£1,689 Regular

£1,436 Membership

#### Product details

Our Nuno armchair has been designed to be as comfortable and versatile as possible, with wide arm rests that are perfect for lounging. The low, streamlined profile has a relaxed feel and acts as a blank canvas that can be updated with different cushions and throws, giving it real longevity.

- · Armchair with wide arm rests
- · Turned natural oak legs
- · Hand made in the USA by skilled craftsmen
- · Inspired by the sofa in the beach studio at Little Beach House Barcelona