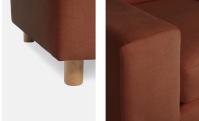

- · Armchair with wide arm rests
- · Turned natural oak legs
- · Hand made in the USA by skilled craftsmen
- · Inspired by the sofa in the beach studio at Little Beach House Barcelona

### **Details**

Seat Depth: 23.25"
Seat Height: 16"
Arm Height: 23"
Foot Height: 3.75"
Frame: Maple wood
Feet: Maple wood
Filling: Foam & Fibre
Removable cushions: Yes
Removable legs: Yes

Care Instructions: Professional upholstery