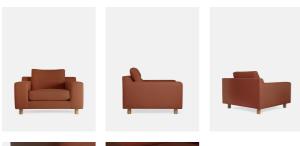

## Product details

Our Nuno armchair has been designed to be as comfortable and versatile as possible, with wide arm rests that are perfect for lounging. The low, streamlined profile has a relaxed feel and acts as a blank canvas that can be updated with different cushions and throws, giving it real longevity.

- · Armchair with wide arm rests
- · Turned natural oak legs
- · Hand made in the USA by skilled craftsmen
- · Inspired by the sofa in the beach studio at Little Beach House Barcelona