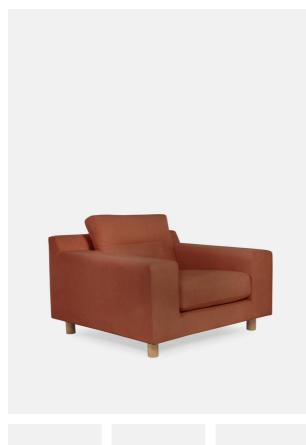

# Nuno Chair, Linen Dahlia

£1,689 Regular

£1,436 Membership

## Product details

Our Nuno armchair has been designed to be as comfortable and versatile as possible, with wide arm rests that are perfect for lounging. The low, streamlined profile has a relaxed feel and acts as a blank canvas that can be updated with different cushions and throws, giving it real longevity.

- · Armchair with wide arm rests
- · Turned natural oak legs
- · Hand made in the USA by skilled craftsmen
- · Inspired by the sofa in the beach studio at Little Beach House Barcelona