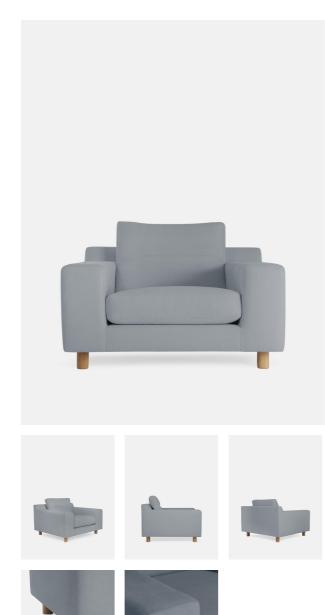

## Product details

Our Nuno armchair has been designed to be as comfortable and versatile as possible, with wide arm rests that are perfect for lounging. The low, streamlined profile has a relaxed feel and acts as a blank canvas that can be updated with different cushions and throws, giving it real longevity.

- $\cdot$  Armchair with wide arm rests
- · Turned natural oak legs
- Hand made in the USA by skilled craftsmen
- $\cdot$  Inspired by the sofa in the beach studio at

Little Beach House Barcelona