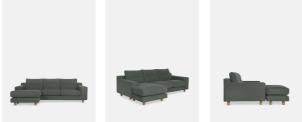

# Nuno Chaise-end Sofa, Linen, Loden

| £3,489 | Regular    |
|--------|------------|
| £2,966 | Membership |

#### **Product details**

Our Nuno chaise has been designed to be as comfortable and versatile as possible, with a wide arm rest that makes it perfect for lounging. The low, streamlined profile has a relaxed feel and acts as a blank canvas that can be updated with different cushions and throws, giving it real longevity.

- Chaise with wide arm rest and round natural oak legs
- $\cdot$  Hand made in the USA by skilled craftsmen
- $\cdot$  The chaise can be moved to the right or left hand of the sofa
- Inspired by the sofa in the beach studio at Little Beach House Barcelona

### Dimensions

Product dimensions: H83.82 x W228.6 x D149.86cm / H33 x W90 x D58.5"

Product weight: 75kg / 165.3lbs

Packaged or boxed dimensions: H86.18 x W111.76 x D236.22cm / H33.9 x W44 x D93"

Packaged or boxed weight: 86.18kg / 190lbs