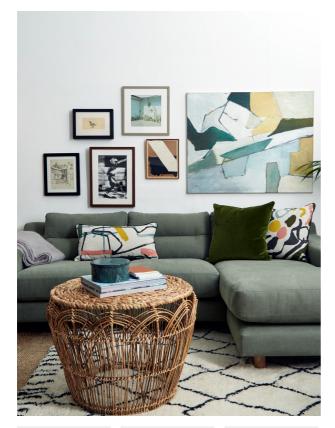

# Nuno Chaise-end Sofa, Linen, Loden

| £3,489 | Regular    |
|--------|------------|
| £2,966 | Membership |

#### **Product details**

Our Nuno chaise has been designed to be as comfortable and versatile as possible, with a wide arm rest that makes it perfect for lounging. The low, streamlined profile has a relaxed feel and acts as a blank canvas that can be updated with different cushions and throws, giving it real longevity.

- Chaise with wide arm rest and round natural oak legs
- $\cdot$  Hand made in the USA by skilled craftsmen
- $\cdot$  The chaise can be moved to the right or left hand of the sofa
- Inspired by the sofa in the beach studio at Little Beach House Barcelona