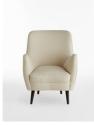

# Parky Chair, Linen Natural

£1,689 Regular

£1,436 Membership

### Product details

- · Egg shaped occasional chair
- · Solid birch wood frame
- · Turned beech wood legs
- · Hand made in the USA by skilled craftsmen
- · Small footprint is ideal for compact spaces
- · Inspired by similar shapes around the Houses

#### **Dimensions**

Product dimensions: H91.44 x W68.58 x D73.66cm / H35.5 x W26.8 x D29"

Product weight: 25kg / 55.1lbs

Packaged or boxed dimensions: H40 x W91.44 x D91.44cm / H15.7 x W36 x D36"

Packaged or boxed weight: 40kg / 88.2lbs

#### **Details**

Seat Depth: 19"
Seat Height: 18"
Arm Height: 26"
Foot Height: 7.75"
Frame: Beech wood
Feet: Beech wood
Filling: Foam

Removable seat cushions: No

Removable legs: Yes Assembly Required? No