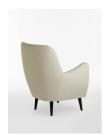

# Parky Chair, Linen Natural

£1,689 Regular

£1,436 Membership

### Product details

- · Egg shaped occasional chair
- · Solid birch wood frame
- · Turned beech wood legs
- · Hand made in the USA by skilled craftsmen
- · Small footprint is ideal for compact spaces
- · Inspired by similar shapes around the Houses