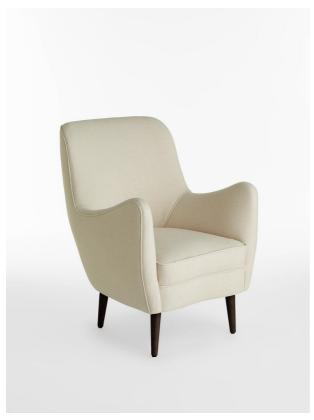

# Parky Chair, Linen Natural

£1,689 Regular

£1,436 Membership

### Product details

- · Egg shaped occasional chair
- · Solid birch wood frame
- · Turned beech wood legs
- · Hand made in the USA by skilled craftsmen
- · Small footprint is ideal for compact spaces
- · Inspired by similar shapes around the Houses

#### **Dimensions**

Product dimensions: H91.44 x W68.58 x D73.66cm / H35.5 x W26.8 x D29"

Product weight: 25kg / 55.1lbs

Packaged or boxed dimensions: H40 x W91.44 x D91.44cm / H15.7 x W36 x D36"

Packaged or boxed weight: 40kg / 88.2lbs

#### **Details**

Seat Depth: 19"
Seat Height: 18"
Arm Height: 26"
Foot Height: 7.75"
Frame: Beech wood
Feet: Beech wood
Filling: Foam

Removable seat cushions: No

Removable legs: Yes Assembly Required? No