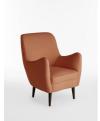

# Parky Chair, Linen Dahlia

£1,689 Regular

£1,436 Membership

### Product details

- · Egg shaped occasional chair
- · Solid birch wood frame
- · Turned beech wood legs
- · Hand made in the USA by skilled craftsmen
- · Small footprint is ideal for compact spaces
- · Inspired by similar shapes around the Houses