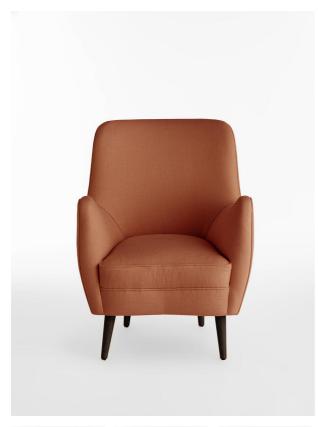

# Parky Chair, Linen Dahlia

£1,689 Regular

£1,436 Membership

### Product details

- · Egg shaped occasional chair
- · Solid birch wood frame
- · Turned beech wood legs
- · Hand made in the USA by skilled craftsmen
- · Small footprint is ideal for compact spaces
- · Inspired by similar shapes around the Houses