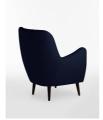

# Parky Chair, Linen Dark Navy

£1,689 Regular

£1,436 Membership

### Product details

- · Egg shaped occasional chair
- · Solid birch wood frame
- · Turned beech wood legs
- · Hand made in the USA by skilled craftsmen
- · Small footprint is ideal for compact spaces
- · Inspired by similar shapes around the Houses