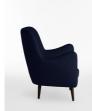

# Parky Chair, Linen Dark Navy

£1,689 Regular

£1,436 Membership

### Product details

- · Egg shaped occasional chair
- · Solid birch wood frame
- · Turned beech wood legs
- · Hand made in the USA by skilled craftsmen
- · Small footprint is ideal for compact spaces
- · Inspired by similar shapes around the Houses