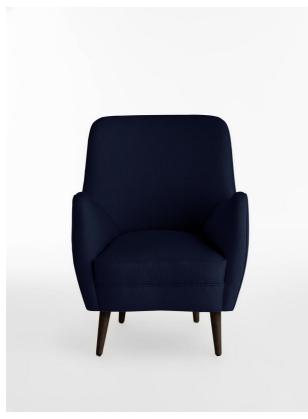

# Parky Chair, Linen Dark Navy

£1,689 Regular

£1,436 Membership

### Product details

- · Egg shaped occasional chair
- · Solid birch wood frame
- · Turned beech wood legs
- · Hand made in the USA by skilled craftsmen
- · Small footprint is ideal for compact spaces
- · Inspired by similar shapes around the Houses

#### **Dimensions**

Product dimensions: H91.44 x W68.58 x D73.66cm / H35.5 x W26.8 x D29"

Product weight: 25kg / 55.1lbs

Packaged or boxed dimensions: H40 x W91.44 x D91.44cm / H15.7 x W36 x D36"

Packaged or boxed weight: 40kg / 88.2lbs

#### **Details**

Seat Depth: 19" Seat Height: 18" Arm Height: 26" Foot Height: 7.75" Frame: Beech wood Feet: Beech wood Filling: Foam

Removable seat cushions: No

Removable legs: Yes Assembly Required? No