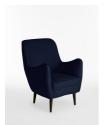

# Parky Chair, Linen Dark Navy

£1,689 Regular

£1,436 Membership

### Product details

- · Egg shaped occasional chair
- · Solid birch wood frame
- · Turned beech wood legs
- · Hand made in the USA by skilled craftsmen
- · Small footprint is ideal for compact spaces
- · Inspired by similar shapes around the Houses