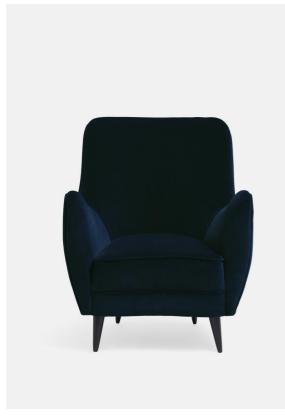

# Parky Chair, Velvet Indigo

£1,585 Regular

£1,347 Membership

#### Product details

- · Egg shaped occasional chair
- $\cdot$  Solid birch wood frame
- · Turned beech wood legs
- Hand made in the USA by skilled craftsmen
- · Small footprint is ideal for compact spaces
- · Inspired by similar shapes around the Houses

#### Details

Seat Depth: 19" Seat Height: 18" Arm Height: 26" Foot Height: 7.75" Frame: Beech wood Feet: Beech wood Filling: Foam Removable seat cushions: No Removable legs: Yes Assembly Required? No Care Instructions: Professional upholstery cleaner only