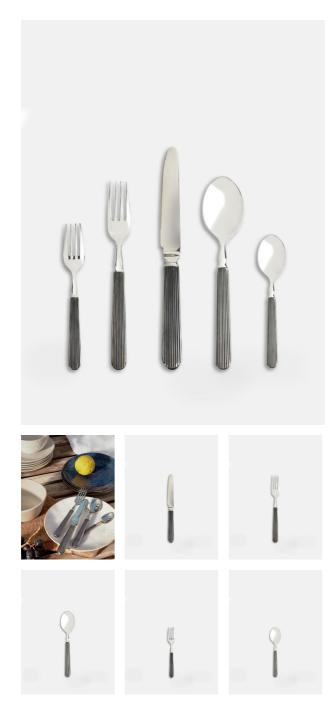

### **Product details**

Inspired by Edwardian design, this Elgin set is crafted from stainless steel with a ridged handle and antique patina.

· Engraved with the Soho Home logo

 $\cdot$  Durable and stain resistant, making it ideal for everyday use

 $\cdot$  Hardened stainless steel keeps the blade sharp and strong in this set