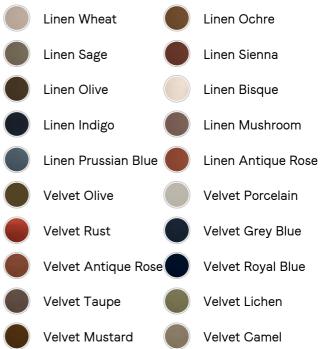

# SOHO HOME



# Manette Bed, King, Velvet Rust

| £3,795 | Regular |
|--------|---------|
|        |         |

£3,226 Membership

#### Sizes

Full, Queen, King, California King

## Available in



## Product details

An Art Deco-inspired fan headboard with piping detail characterises our Manette bed to create a focal point in your own bedroom. Handmade in the UK by skilled craftsmen, it's upholstered in rich velvet and draws influence from the cosy bedrooms of Kettner's in London. Resting on turned hardwood feet for added depth and texture, this particular style sits low to the floor for ease and comfort.

- · King-size bed
- · Upholstered in cotton velvet
- $\cdot\,$  Available in other colours and fabrics
- $\cdot\,$  Art Deco-inspired fan headboard
- Piping detail
- · Dark stained, turned hardwood feet
- · Pair with our SH Hypnos King Mattress
- Handcrafted in the UK
- · Inspired by Kettner's

/products/manette-bed/75788351 - SKU: 75788351

#### Dimensions

Product dimensions: