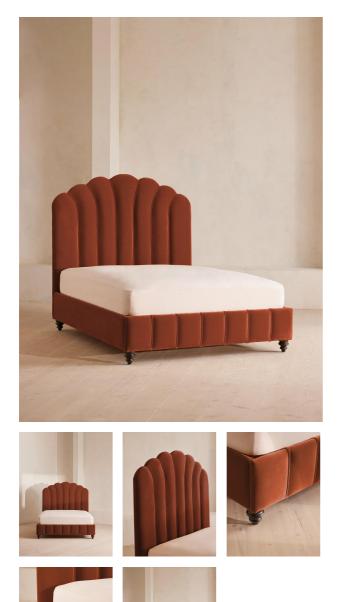

# Manette Bed, King, Velvet Rust

| £3,795 | Regular |
|--------|---------|
|        |         |

£3,226 Membership

## Product details

An Art Deco-inspired fan headboard with piping detail characterises our Manette bed to create a focal point in your own bedroom. Handmade in the UK by skilled craftsmen, it's upholstered in rich velvet and draws influence from the cosy bedrooms of Kettner's in London. Resting on turned hardwood feet for added depth and texture, this particular style sits low to the floor for ease and comfort.

- · King-size bed
- · Upholstered in cotton velvet
- $\cdot\,$  Available in other colours and fabrics
- $\cdot\,$  Art Deco-inspired fan headboard
- Piping detail
- · Dark stained, turned hardwood feet
- · Pair with our SH Hypnos King Mattress
- Handcrafted in the UK
- · Inspired by Kettner's

#### Dimensions

Product dimensions: H162 x W160 x D214cm / H64 x W63 x D84"

Product weight: 110kg / 242.5lbs

Number of boxes: 3