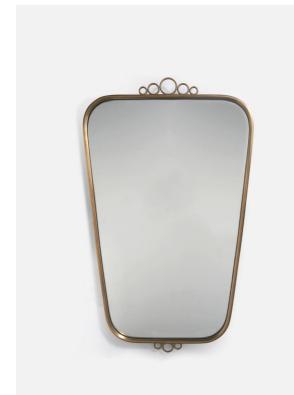

# Monnier Mirror

| £695 | Regular    |
|------|------------|
| £591 | Membership |

### **Product details**

The Monnier bathroom mirror has an elegant curved frame inspired by mid-century Italian styles. The ornate design was originally created to complement the new bedrooms in Soho House Paris.

- · Brass frame mirror
- Made in India
- $\cdot\,$  Designed for Soho House Paris

### Dimensions

Product dimensions: H107 x W60 x D3cm / H42.1 x W23.6 x D1.2"

Product weight: 13kg / 28.7lbs

Packaged or boxed dimensions: H107 x W3 x D3cm / H42.1 x W1.2 x D1.2"

Packaged or boxed weight: 16.5kg / 36.4lbs

#### Details

Material: Glass and Brass Wall fixtures included: No Bathroom safe: No Care Instructions: Wipe clean with a lint-free damp cloth