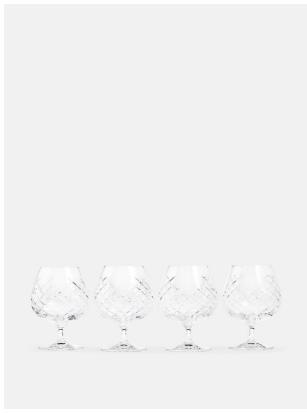

# Barwell Cut Crystal Brandy Glass, Set Of Four

£152 Regular

£129 Membership

## Product details

A House icon, the Barwell range was our first crystal collection and has been used in all Houses since 2010, with a hand-engraved design and weighty feel, our Barwell crystal remains a timeless firm favourite to add to your own collection. Used in all of our Houses, our Barwell crystal remains a timeless firm favourite to add to your own collection.

- · Set of four cut crystal brandy glasses
- · Crystal has a weighty feel and a highly polished brilliance
- · Diamond design around base and sides
- · Hand-finished by skilled craftsmen
- · Comes in a Soho Home gift box
- · Our Barwell cut crystal is used in all our Houses