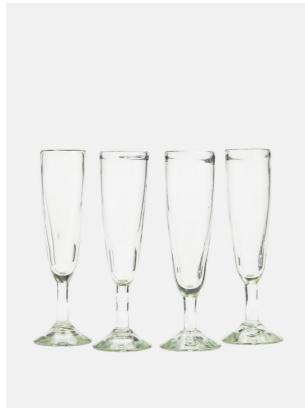

# Country House Flute, Set Of Four

£70 Regular

£60 Membership

### Product details

- · Set of four champagne flutes
- · Made from recycled glass
- · Handblown process creates organic bubbles within glass
- · Rustic shape and feel that's perfect for relaxed entertaining
- · Used in the restaurants at Soho Farmhouse Please note, our glassware sets are not housed in gift boxes and come individually wrapped in recyclable brown packaging.