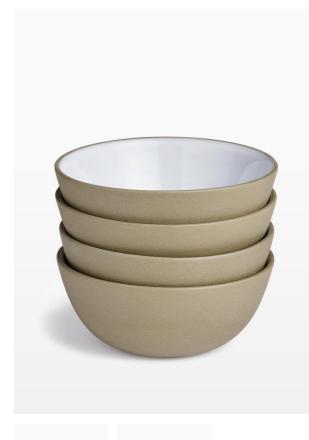

# Santa Fe Cereal Bowl, Set Of Four

f.50 Regular

f.43 Membership

#### **Product details**

Our Santa Fe range is ideal for casual dining and serving sharing dishes and appetisers. With a simple, round coupe shape, each piece is made from terrastone, a combination of stoneware and high fired terracotta that is known for its durability. Dishes have a sanded smooth, unglazed exterior and a transparent white gloss glaze interior that allows the natural colour of the clay to come through. Santa Fe stacks up nicely on a shelf and can be mixed with other ceramics to create a layered table setting.

- · Set of four soup or cereal bowls in grey coloured terrastone clay
- · Terrastone is made from stoneware and high fired terracotta
- Unglazed exterior and white glazed interior
- · Durable, dishwasher and microwave safe
- Made and hand finished in Portugal