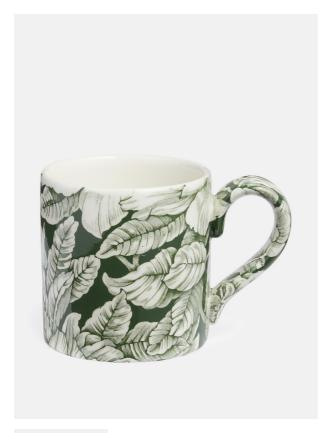

# Burleigh Hibiscus Mug, Set Of Four

£64 Regular

£51 Membership

## Product details

Hibiscus is a classic print from the Burleigh archives and this green version, as seen in The Ned, is exclusive to Soho Home. The pattern is packed full of Hibiscus blossoms - which are also known as 'Bermuda Roses' - and will look equally at home in a relaxed, rustic setting as well as on a formal dining table with crisp linens and sparkling crystal.

- · Set of four earthenware mugs
- · Made by British pottery brand Burleigh
- · Green floral print is our exclusive version of Burleigh's classic 'Hibiscus' design
- $\cdot$  Used in the restaurants and bedrooms at The Ned

### **Details**

Dimensions: H8cm x W8.5cm Materials: Earthenware Dishwasher Safe: Yes Microwave Safe: Yes