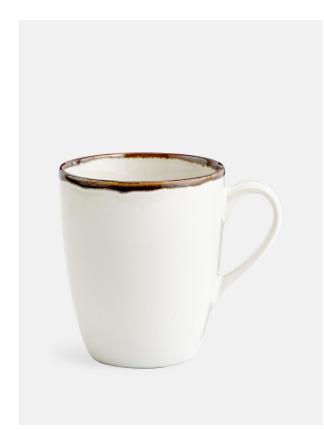

# Sola Mug, Set Of Four

| egular |
|--------|
|        |

£19 Membership

### **Product details**

Designed for Soho House Hong Kong, the Sola collection is made of fine stoneware which is known for its durability. The edge of each piece is hand painted with a chestnut brown reactive glaze that gives a graduated, unique finish and the creamy, off white colour will sit easily with your existing tableware.

- · Set of four fine stoneware mugs
- $\cdot$  Hand painted reactive glaze edge makes each piece unique
- $\cdot$  Off white base glaze
- $\cdot$  Microwave and dishwasher safe
- · Created especially for Soho House Hong Kong