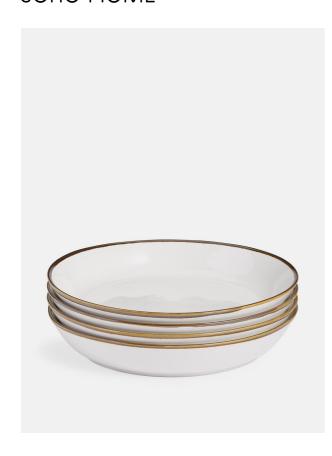

# Sola 25cm Pasta Bowl, Set Of Four

£40 Regular

£32 Membership

#### Product details

Designed for Soho House Hong Kong, the Sola collection is made of fine stoneware which is known for its durability. The edge of each piece is hand painted with a chestnut brown reactive glaze that gives a graduated, unique finish and the creamy, off white colour will sit easily with your existing tableware.

- · Set of four fine stoneware pasta bowls
- · Hand painted reactive glaze edge makes each piece unique
- · Off white base glaze
- · Microwave and dishwasher safe
- · Created especially for Soho House Hong Kong