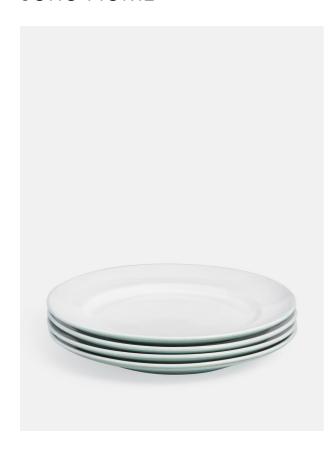

### Product details

- · Set of four stoneware dinner plates from our Country House range
- $\cdot$  Rustic, relaxed look is perfect for everyday dining
- $\cdot$  Hand glazed for tonal variations in colour and texture
- · Tough enough to withstand microwaves, ovens and the fridge
- · Used in the restaurants at Soho Farmhouse