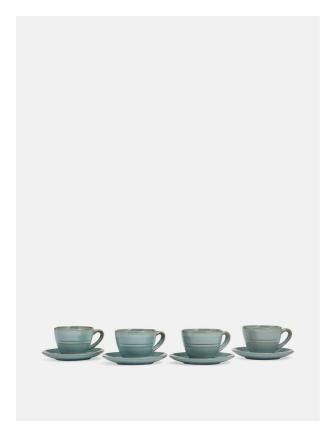

# Country House Tea Cup And Saucer, Set Of Four

£40 Regular

£32 Membership

# Product details

- · Set of four teacups and saucers from our Country House range
- · Rustic, relaxed look is perfect for everyday dining
- · Hand glazed for tonal variations in colour and texture
- · Tough enough to withstand microwaves, ovens and the fridge
- · Used in the restaurants at Soho Farmhouse

### **Details**

Product Dimensions: (with teacup sitting on

saucer) D14.5cm x W14.5 x H7.5cm

Capacity: 200ml Materials: Stoneware Finish: Reactive Glaze, Blue Dishwasher Safe? Yes Microwave Safe? Yes Oven Safe? Yes